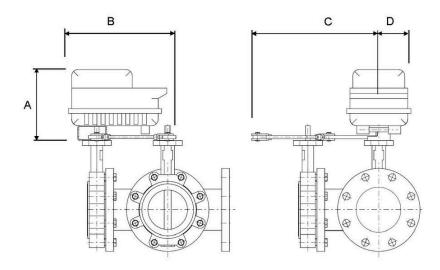

# Dimensions

| Α          | В           | С          | D          |
|------------|-------------|------------|------------|
| 9.7" [246] | 13.0" [330] | 7.9" [201] | 4.1" [104] |