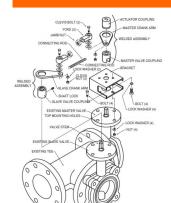

## Application

The UFLK/UBLK retrofit kit is designed to easily attach to the valve mounting pad on select competitor butterfly valves utilizing Belimo actuators.

This kit will help to restore service without removal of the valve, saving down time. The retrofit kit is available in various configurations for use with both 2-way and 3-way valves utilizing single or dual actuation where applicable.

## Operation

The UFLK and mounted actuator(s) are capable of rotating 90° in both CW and CCW directions. This allows the disc to fully open or close. When directional needs vary, the actuator's directional switch can be flipped to change the rotation. The SY/PR is NEMA 4X rated and can be used outdoors.