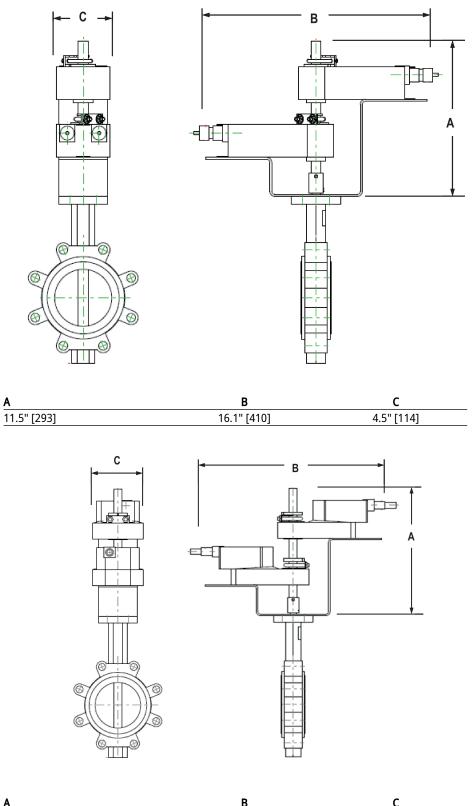

2\*GKB, 2\*GKX, 2\*GMB, 2\*GMX

2\*AFB, 2\*AFX

| Α           | В           | С          |
|-------------|-------------|------------|
| 11.5" [293] | 16.1" [410] | 4.5" [114] |
|             |             |            |