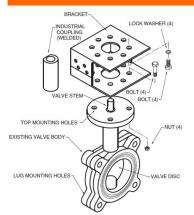

## **Technical data**

| Functional data       | Fluid Temp Range (water)                                                                                                                                                                                                                                                                                                                                                  | Please Refer to Manufacturer's Valve |
|-----------------------|---------------------------------------------------------------------------------------------------------------------------------------------------------------------------------------------------------------------------------------------------------------------------------------------------------------------------------------------------------------------------|--------------------------------------|
|                       |                                                                                                                                                                                                                                                                                                                                                                           | Specifications                       |
|                       | Mounting Position                                                                                                                                                                                                                                                                                                                                                         | 360°                                 |
|                       | Applicable valve size                                                                                                                                                                                                                                                                                                                                                     | 10" [250]                            |
| Materials             | Hardware                                                                                                                                                                                                                                                                                                                                                                  | zinc plated steel                    |
|                       | Spindle                                                                                                                                                                                                                                                                                                                                                                   | stainless steel                      |
|                       | Frame, plate, base                                                                                                                                                                                                                                                                                                                                                        | stainless steel                      |
|                       | Coupling                                                                                                                                                                                                                                                                                                                                                                  | steel                                |
| Suitable actuators    | Non-Spring                                                                                                                                                                                                                                                                                                                                                                | SY4                                  |
|                       | For close-off pressure reference Select Pro or retrofit technical documentation.                                                                                                                                                                                                                                                                                          |                                      |
|                       |                                                                                                                                                                                                                                                                                                                                                                           |                                      |
| Product features      |                                                                                                                                                                                                                                                                                                                                                                           |                                      |
| Default/Configuration | The actuator is sold separately from the linkage. This allows users to select the specified actuator with the desired control signal. Since the linkage utilises standard SY actuators, they can be purchased at any time and mounted in the field.                                                                                                                       |                                      |
| Application           | The UFLK retrofit kit is designed to easily attach to the valve mounting pad on select competitor valves utilizing Belimo SY industrial series actuators. This kit will help to restore service without removal of the valve, saving down time. The UFLK retrofit kits are available in various configurations for use with both 2-way and 3-way valves where applicable. |                                      |
| Operation             | The UFLK and mounted actuator(s) are capable of rotating 90° in both CW and CCW directions.<br>This allows the disc to fully open or close. When directional needs vary, the actuator's directional<br>switch can be flipped to change the rotation. The SY/PR is NEMA 4X rated and can be used<br>outdoors.                                                              |                                      |