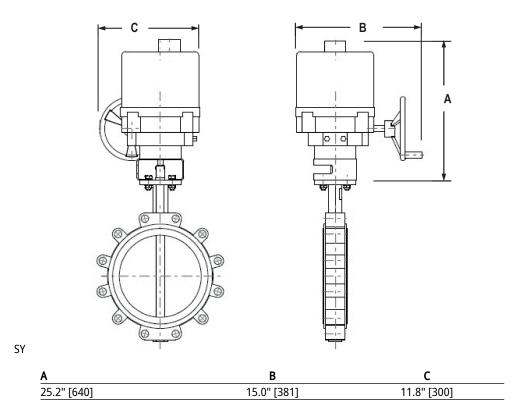

## **Technical data**

| Functional data       | Fluid Temp Range (water)                                                                                                                                                                                                                                                                                                                                                  | Please Refer to Manufacturer's Valve |
|-----------------------|---------------------------------------------------------------------------------------------------------------------------------------------------------------------------------------------------------------------------------------------------------------------------------------------------------------------------------------------------------------------------|--------------------------------------|
|                       |                                                                                                                                                                                                                                                                                                                                                                           | Specifications                       |
|                       | Mounting Position                                                                                                                                                                                                                                                                                                                                                         | 360°                                 |
|                       | Applicable valve size                                                                                                                                                                                                                                                                                                                                                     | 10" [250]                            |
| Materials             | Hardware                                                                                                                                                                                                                                                                                                                                                                  | zinc plated steel                    |
|                       | Spindle                                                                                                                                                                                                                                                                                                                                                                   | stainless steel                      |
|                       | Frame, plate, base                                                                                                                                                                                                                                                                                                                                                        | stainless steel                      |
|                       | Coupling                                                                                                                                                                                                                                                                                                                                                                  | steel                                |
| Suitable actuators    | Non-Spring                                                                                                                                                                                                                                                                                                                                                                | SY4                                  |
|                       | For close-off pressure reference Select Pro or retrofit technical documentation.                                                                                                                                                                                                                                                                                          |                                      |
|                       |                                                                                                                                                                                                                                                                                                                                                                           |                                      |
| Product features      |                                                                                                                                                                                                                                                                                                                                                                           |                                      |
| Default/Configuration | The actuator is sold separately from the linkage. This allows users to select the specified actuator with the desired control signal. Since the linkage utilises standard SY actuators, they can be purchased at any time and mounted in the field.                                                                                                                       |                                      |
| Application           | The UFLK retrofit kit is designed to easily attach to the valve mounting pad on select competitor valves utilizing Belimo SY industrial series actuators. This kit will help to restore service without removal of the valve, saving down time. The UFLK retrofit kits are available in various configurations for use with both 2-way and 3-way valves where applicable. |                                      |
| Operation             | The UFLK and mounted actuator(s) are capable of rotating 90° in both CW and CCW directions.<br>This allows the disc to fully open or close. When directional needs vary, the actuator's directional<br>switch can be flipped to change the rotation. The SY/PR is NEMA 4X rated and can be used<br>outdoors.                                                              |                                      |